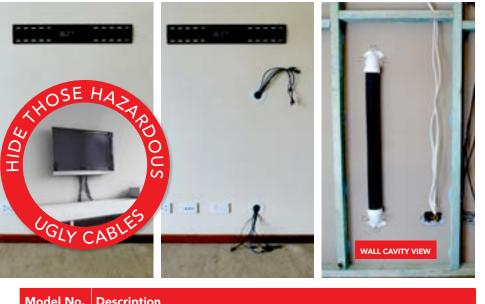

## AN INNOVATIVE NEW PRODUCT TO HIDE UNSIGHTLY, HAZARDOUS HANGING CABLES FROM WALL MOUNTED TVS.

CableClear is really quick and easy to install, creating a continuous duct inside the drywall of the home or office, so cables can be gravity fed through and be completely hidden from view.

#### **FEATURES & BENEFITS**

- Hides those hazardous, ugly cables from wall mounted TV's
- Quick and easy to install in minutes
- Designed for all stud walls 70mm and thicker
- Fits plasterboard / drywall up to 13mm
- Suitable for almost all TV heights; hose length is adjustable
- Cables are gravity fed through the CableClear easily
- AUS/NZ, USA and Euro plugs fit through the 50mm (2") hose
- Additional cables can be added later until conduit reaches capacity
- Creates a sealed duct so no insect or dust ingress into the walls
- Components comply with UL 94 V-0 plastics flammability standards
- Cross bracing or wall insulation, if encountered, is easily overcome