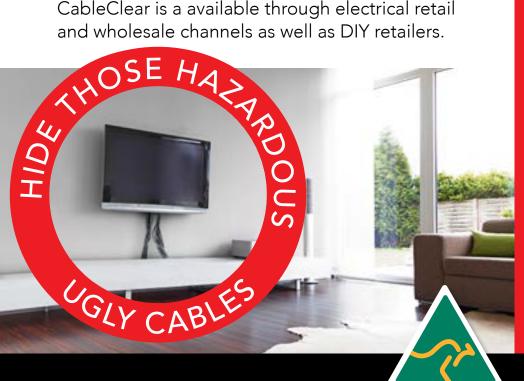

## AN INNOVATIVE NEW PRODUCT TO HIDE UNSIGHTLY, HAZARDOUS HANGING CABLES FROM WALL MOUNTED TVS.

CableClear is really quick and easy to install, creating a continuous duct inside the drywall of the home or office, so cables can be gravity fed through and be completely hidden from view. CableClear is a available through electrical retail and wholesale channels as well as DIY retailers.